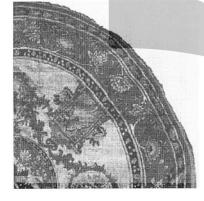

### ۱۰۱- تصویر زیر، بخشی از قالی ابریشم و دایرهای مربوط به کدام منطقه است؟

- ۱) ساروق
- ۲) هریس
- ٣) نايين
- ۴) بیجار