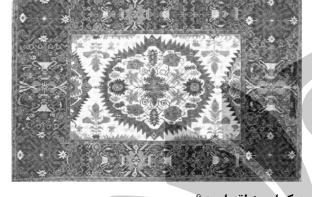

### ۱۰۰ - تصویر روبهرو، مربوط به قالی کدام منطقه است؟

- ۱) فراهان
- ۲) ساروق
- ۳) هریس
- ۴) کاشان